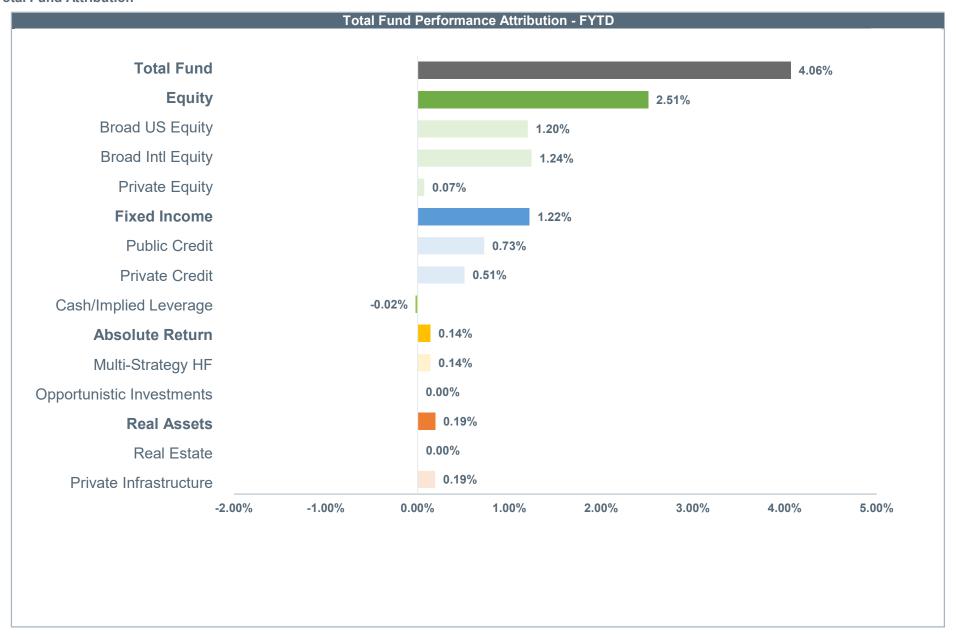

# North Dakota Board of University and School Lands Comparative Performance

|                                            | QTD   | FYTD  | CYTD  | 1<br>Year | 3<br>Years | 5<br>Years | 7<br>Years | 10<br>Years | Since<br>Incep. | Inception<br>Date |
|--------------------------------------------|-------|-------|-------|-----------|------------|------------|------------|-------------|-----------------|-------------------|
| Total Fund                                 | 4.06  | 4.06  | 10.16 | 15.09     | 4.46       | 6.58       | 5.68       | 5.38        | 6.53            | 08/01/1995        |
| Target Allocation Index (Net)              | 4.96  | 4.96  | 9.67  | 15.97     | 4.26       | 7.41       | 6.62       | 6.29        | N/A             |                   |
| Difference                                 | -0.90 | -0.90 | 0.49  | -0.88     | 0.20       | -0.83      | -0.94      | -0.91       | N/A             |                   |
| Broad US Equity                            | 6.06  | 6.06  | 20.27 | 34.23     | 8.92       | 14.44      | 13.11      | 12.45       | 14.10           | 07/01/2009        |
| Russell 3000 Index                         | 6.23  | 6.23  | 20.63 | 35.19     | 10.29      | 15.26      | 13.74      | 12.83       | 14.69           |                   |
| Difference                                 | -0.17 | -0.17 | -0.36 | -0.97     | -1.37      | -0.82      | -0.63      | -0.38       | -0.60           |                   |
| Broad International Equity                 | 6.61  | 6.61  | 15.35 | 25.82     | 5.36       | 8.77       | 5.84       | 5.56        | 6.83            | 07/01/2009        |
| MSCI ACW Ex US IM Index (USD) (Net)        | 8.18  | 8.18  | 13.90 | 25.06     | 3.74       | 7.66       | 5.40       | 5.33        | 6.83            |                   |
| Difference                                 | -1.57 | -1.57 | 1.45  | 0.76      | 1.62       | 1.11       | 0.44       | 0.23        | 0.00            |                   |
| Private Equity                             | 2.63  | 2.63  | 5.23  | 8.93      | 13.44      | N/A        | N/A        | N/A         | 13.90           | 04/01/2021        |
| Cambridge US Prvt Eq Index                 | 2.54  | 2.54  | 6.34  | 9.18      | 6.43       | 15.33      | 14.73      | 13.58       | 11.09           |                   |
| Difference                                 | 0.09  | 0.09  | -1.11 | -0.24     | 7.02       | N/A        | N/A        | N/A         | 2.81            |                   |
| Fixed Income                               | 4.06  | 4.06  | 7.31  | 11.15     | 4.11       | 4.43       | 4.09       | 3.79        | 5.40            | 08/01/1995        |
| Global Fixed Income Custom Index           | 3.90  | 3.90  | 5.96  | 11.25     | 1.85       | 2.34       | 2.94       | 2.80        | N/A             |                   |
| Difference                                 | 0.17  | 0.17  | 1.35  | -0.10     | 2.27       | 2.09       | 1.15       | 0.99        | N/A             |                   |
| Public Credit                              | 4.67  | 4.67  | 5.27  | 9.84      | N/A        | N/A        | N/A        | N/A         | 3.41            | 07/01/2022        |
| Bloomberg US Agg Bond Index                | 5.20  | 5.20  | 4.45  | 11.57     | -1.39      | 0.33       | 1.47       | 1.84        | 3.03            |                   |
| Difference                                 | -0.52 | -0.52 | 0.82  | -1.73     | N/A        | N/A        | N/A        | N/A         | 0.37            |                   |
| Private Credit                             | 3.36  | 3.36  | 9.58  | 12.19     | N/A        | N/A        | N/A        | N/A         | 11.78           | 07/01/2022        |
| CS Lvg'd Loan Index +1.5%                  | 2.43  | 2.43  | 7.78  | 11.27     | 7.88       | 7.18       | 6.82       | 6.43        | 11.99           |                   |
| Difference                                 | 0.93  | 0.93  | 1.80  | 0.93      | N/A        | N/A        | N/A        | N/A         | -0.20           |                   |
| Cash/Implied Leverage                      | N/A   | N/A   | N/A   | N/A       | N/A        | N/A        | N/A        | N/A         | 0.99            | 09/01/2024        |
| ICE BofAML 3 Mo US T-Bill Index (Negative) | -1.35 | -1.35 | -3.89 | -5.20     | -3.39      | -2.28      | -2.18      | -1.63       | -0.43           |                   |
| Difference                                 | N/A   | N/A   | N/A   | N/A       | N/A        | N/A        | N/A        | N/A         | 1.43            |                   |