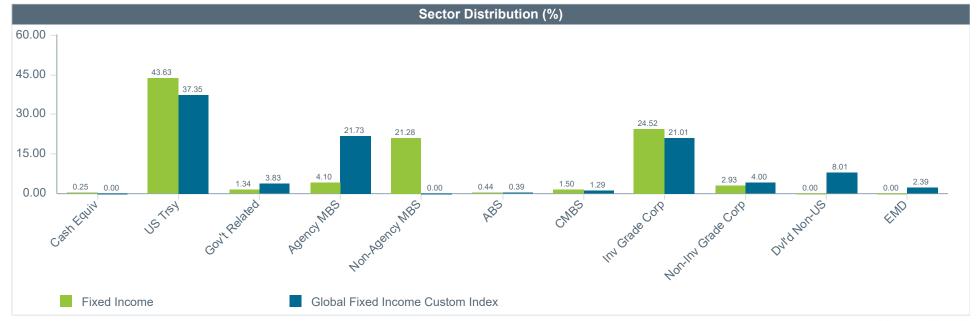

## North Dakota Board of University and School Lands Fixed Income

|                                        |       |       | Comparat | ive Perform | nance      |            |            |             |                 |                   |
|----------------------------------------|-------|-------|----------|-------------|------------|------------|------------|-------------|-----------------|-------------------|
|                                        | QTD   | FYTD  | CYTD     | 1<br>Year   | 3<br>Years | 5<br>Years | 7<br>Years | 10<br>Years | Since<br>Incep. | Inception<br>Date |
| Fixed Income                           | 4.06  | 4.06  | 7.31     | 11.15       | 4.11       | 4.43       | 4.09       | 3.79        | 5.40            | 08/01/1995        |
| Global Fixed Income Custom Index       | 3.90  | 3.90  | 5.96     | 11.25       | 1.85       | 2.34       | 2.94       | 2.80        | N/A             |                   |
| Difference                             | 0.17  | 0.17  | 1.35     | -0.10       | 2.27       | 2.09       | 1.15       | 0.99        | N/A             |                   |
| Public Credit                          | 4.67  | 4.67  | 5.27     | 9.84        | N/A        | N/A        | N/A        | N/A         | 3.41            | 07/01/2022        |
| Bloomberg US Agg Bond Index            | 5.20  | 5.20  | 4.45     | 11.57       | -1.39      | 0.33       | 1.47       | 1.84        | 3.03            |                   |
| Difference                             | -0.52 | -0.52 | 0.82     | -1.73       | N/A        | N/A        | N/A        | N/A         | 0.37            |                   |
| State Street US Agg Bond Index SL (CF) | 5.20  | 5.20  | N/A      | N/A         | N/A        | N/A        | N/A        | N/A         | 6.20            | 06/01/2024        |
| Bloomberg US Agg Bond Index            | 5.20  | 5.20  | 4.45     | 11.57       | -1.39      | 0.33       | 1.47       | 1.84        | 6.19            |                   |
| Difference                             | 0.00  | 0.00  | N/A      | N/A         | N/A        | N/A        | N/A        | N/A         | 0.00            |                   |
| NISA US Agg Bond Overlay (SA)          | N/A   | N/A   | N/A      | N/A         | N/A        | N/A        | N/A        | N/A         | 1.34            | 09/01/2024        |
| Bloomberg US Agg Bond Index            | 5.20  | 5.20  | 4.45     | 11.57       | -1.39      | 0.33       | 1.47       | 1.84        | 1.34            |                   |
| Difference                             | N/A   | N/A   | N/A      | N/A         | N/A        | N/A        | N/A        | N/A         | 0.00            |                   |
| FLP (Loans)                            | 1.51  | 1.51  | 4.58     | 6.07        | 5.48       | 4.97       | 5.18       | 5.45        | 6.79            | 08/01/1995        |
| ND Land - PTF Cash (SA)                | 1.28  | 1.28  | 3.93     | 5.27        | 3.42       | 2.21       | 2.16       | N/A         | 2.14            | 07/01/2017        |
| ICE BofAML 3 Mo US T-Bill Index        | 1.37  | 1.37  | 4.03     | 5.46        | 3.49       | 2.32       | 2.22       | 1.65        | 2.18            |                   |
| Difference                             | -0.09 | -0.09 | -0.11    | -0.18       | -0.07      | -0.11      | -0.07      | N/A         | -0.05           |                   |
| Transition Account (SA)                | 2.05  | 2.05  | 6.50     | 7.88        | N/A        | N/A        | N/A        | N/A         | 7.51            | 08/01/2023        |
| Private Credit                         | 3.36  | 3.36  | 9.58     | 12.19       | N/A        | N/A        | N/A        | N/A         | 11.78           | 07/01/2022        |
| CS Lvg'd Loan Index +1.5%              | 2.43  | 2.43  | 7.78     | 11.27       | 7.88       | 7.18       | 6.82       | 6.43        | 11.99           |                   |
| Difference                             | 0.93  | 0.93  | 1.80     | 0.93        | N/A        | N/A        | N/A        | N/A         | -0.20           |                   |
| AG Direct Lending III LP               | 1.41  | 1.41  | 5.98     | 8.53        | 9.69       | 10.03      | N/A        | N/A         | 9.88            | 09/01/2018        |
| CS Lvg'd Loan Index +1.5%              | 2.43  | 2.43  | 7.78     | 11.27       | 7.88       | 7.18       | 6.82       | 6.43        | 6.80            |                   |
| Difference                             | -1.02 | -1.02 | -1.80    | -2.74       | 1.81       | 2.84       | N/A        | N/A         | 3.08            |                   |
| AG Direct Lending IV LP                | 2.62  | 2.62  | 7.13     | 10.05       | 11.37      | N/A        | N/A        | N/A         | 13.28           | 06/01/2021        |
| CS Lvg'd Loan Index +1.5%              | 2.43  | 2.43  | 7.78     | 11.27       | 7.88       | 7.18       | 6.82       | 6.43        | 7.72            |                   |
| Difference                             | 0.19  | 0.19  | -0.65    | -1.22       | 3.49       | N/A        | N/A        | N/A         | 5.57            |                   |