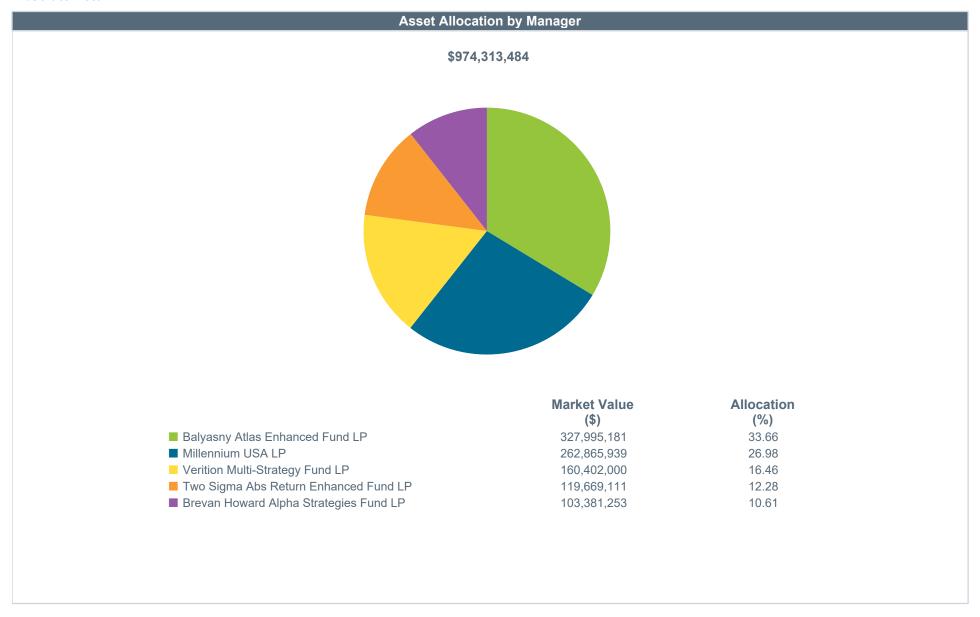

# North Dakota Board of University and School Lands Total Endowments

**Asset Allocation vs. Long-Term Target Allocation** 

|                                                                 |                                                | Asset Allocation vs. Targ  | et Allocation Differences  |                             |                            |
|-----------------------------------------------------------------|------------------------------------------------|----------------------------|----------------------------|-----------------------------|----------------------------|
|                                                                 | Asset Allocation                               | Asset Allocation (%)       | Target Allocation (%)      | Minimum Allocation (%)      | Maximum Allocation (%)     |
| Equity                                                          | 3,155,487,249                                  | 42.38%                     | 38.00%                     | 28.00%                      | 48.00%                     |
| Broad US Equity<br>Broad International Equity<br>Private Equity | 1,501,526,735<br>1,430,521,271<br>223,439,243  | 20.17%<br>19.21%<br>3.00%  | 15.00%<br>15.00%<br>8.00%  | 12.00%<br>12.00%<br>0.00%   | 18.00%<br>18.00%<br>12.00% |
| Fixed Income                                                    | 2,167,839,223                                  | 29.11%                     | 30.00%                     | 20.00%                      | 40.00%                     |
| Public Credit<br>Private Credit<br>Cash/Implied Leverage        | 1,159,788,771<br>1,164,026,013<br>-155,975,562 | 15.58%<br>15.63%<br>-2.09% | 15.00%<br>20.00%<br>-5.00% | 10.00%<br>10.00%<br>-10.00% | 20.00%<br>25.00%<br>5.00%  |
| Absolute Return                                                 | 974,313,484                                    | 13.09%                     | 15.00%                     | 10.00%                      | 20.00%                     |
| Multi-Strategy Hedge Fund<br>Opportunistic Investments          | 974,313,484<br>0                               | 13.09%<br>0.00%            | 15.00%                     | 10.00%                      | 20.00%                     |
| Real Assets                                                     | 1,148,371,031                                  | 15.42%                     | 17.00%                     | 8.00%                       | 26.00%                     |
| Real Estate<br>Private Infrastructure                           | 754,996,761<br>393,374,270                     | 10.14%<br>5.28%            | 10.00%<br>7.00%            | 5.00%<br>0.00%              | 15.00%<br>11.00%           |
| Total Fund                                                      | 7,446,010,988                                  | 100.00%                    | 100.00%                    | -                           | -                          |

Allocations shown may not sum up to 100% exactly due to rounding. During the transition to the new target allocations, it is expected that some asset classes will fall outside of policy ranges.

Performance shown is net of fees. RVK began monitoring the assets of North Dakota Board of University and School Lands in Q3 2014. Allocations shown may not sum up to 100% exactly due to rounding.