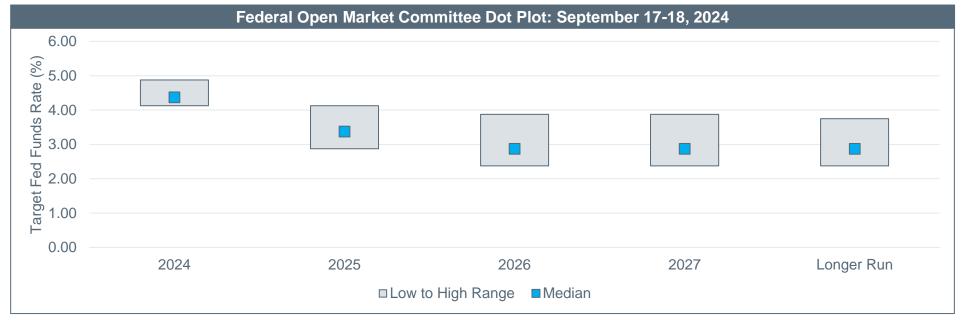

#### **Key Economic Indicators**

In Q3, market conditions were characterized by reversals of recent trends in public equity and fixed income. These conditions developed due to heightened expectations that global central banks, including the US Federal Reserve, would reduce their policy rates. Market anticipation of declining interest rates grew with reports showing continued inflation moderation and generally stable economic growth forecasts. Amidst this environment, non-US stocks, value-oriented stocks, and smaller cap stocks were especially strong performers in public equities. Within public fixed income, longer duration and non-US denominated securities outpaced other types of securities. Despite the change in market trends, global economic indicators did not shift meaningfully during the quarter. The Organisation for Economic Co-operation and Development (OECD) forecasts for headline inflation in G20 economies for 2024 and 2025 only declined marginally compared to past forecasted levels. The current forecast for global headline inflation is 5.4% by year-end, declining further down to 3.3% by the end of 2025. Recent US data points to stabilizing inflation as well, with the Core Consumer Price Index level finishing Q3 at 3.3%—the same reading as at the end of Q2. In September, the Federal Open Market Committee (FOMC) announced a 50 basis point reduction to the Federal Funds rate. The Federal Funds rate range is now 4.75–5.00%, and the FOMC has suggested that further rate cuts are anticipated.