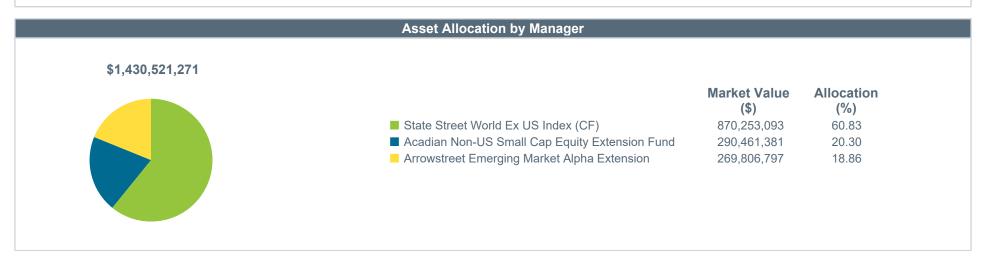

# North Dakota Board of University and School Lands Total Endowments

**Asset Allocation vs. Long-Term Target Allocation** 

|                                                                 |                                                | Asset Allocation vs. Targ  | et Allocation Differences  |                             |                            |
|-----------------------------------------------------------------|------------------------------------------------|----------------------------|----------------------------|-----------------------------|----------------------------|
|                                                                 | Asset Allocation                               | Asset Allocation (%)       | Target Allocation (%)      | Minimum Allocation (%)      | Maximum Allocation (%)     |
| Equity                                                          | 3,155,487,249                                  | 42.38%                     | 38.00%                     | 28.00%                      | 48.00%                     |
| Broad US Equity<br>Broad International Equity<br>Private Equity | 1,501,526,735<br>1,430,521,271<br>223,439,243  | 20.17%<br>19.21%<br>3.00%  | 15.00%<br>15.00%<br>8.00%  | 12.00%<br>12.00%<br>0.00%   | 18.00%<br>18.00%<br>12.00% |
| Fixed Income                                                    | 2,167,839,223                                  | 29.11%                     | 30.00%                     | 20.00%                      | 40.00%                     |
| Public Credit<br>Private Credit<br>Cash/Implied Leverage        | 1,159,788,771<br>1,164,026,013<br>-155,975,562 | 15.58%<br>15.63%<br>-2.09% | 15.00%<br>20.00%<br>-5.00% | 10.00%<br>10.00%<br>-10.00% | 20.00%<br>25.00%<br>5.00%  |
| Absolute Return                                                 | 974,313,484                                    | 13.09%                     | 15.00%                     | 10.00%                      | 20.00%                     |
| Multi-Strategy Hedge Fund<br>Opportunistic Investments          | 974,313,484<br>0                               | 13.09%<br>0.00%            | 15.00%                     | 10.00%                      | 20.00%                     |
| Real Assets                                                     | 1,148,371,031                                  | 15.42%                     | 17.00%                     | 8.00%                       | 26.00%                     |
| Real Estate<br>Private Infrastructure                           | 754,996,761<br>393,374,270                     | 10.14%<br>5.28%            | 10.00%<br>7.00%            | 5.00%<br>0.00%              | 15.00%<br>11.00%           |
| Total Fund                                                      | 7,446,010,988                                  | 100.00%                    | 100.00%                    | -                           | -                          |

#### North Dakota Board of University and School Lands Broad International Equity

|                                                |       | Comp  | arative Pe | rformance |            |            |            |             |                 |                   |
|------------------------------------------------|-------|-------|------------|-----------|------------|------------|------------|-------------|-----------------|-------------------|
|                                                | QTD   | FYTD  | CYTD       | 1<br>Year | 3<br>Years | 5<br>Years | 7<br>Years | 10<br>Years | Since<br>Incep. | Inception<br>Date |
| Broad International Equity                     | 6.61  | 6.61  | 15.35      | 25.82     | 5.36       | 8.77       | 5.84       | 5.56        | 6.83            | 07/01/2009        |
| MSCI ACW Ex US IM Index (USD) (Net)            | 8.18  | 8.18  | 13.90      | 25.06     | 3.74       | 7.66       | 5.40       | 5.33        | 6.83            |                   |
| Difference                                     | -1.57 | -1.57 | 1.45       | 0.76      | 1.62       | 1.11       | 0.44       | 0.23        | 0.00            |                   |
| State Street World Ex US Index (CF)            | 7.74  | 7.74  | 13.03      | 24.89     | 5.50       | 8.25       | 6.05       | 5.58        | 4.84            | 07/01/2014        |
| MSCI Wrld Ex US Index (USD) (Net)              | 7.76  | 7.76  | 13.10      | 24.98     | 5.65       | 8.36       | 6.16       | 5.68        | 4.93            |                   |
| Difference                                     | -0.02 | -0.02 | -0.07      | -0.10     | -0.15      | -0.11      | -0.10      | -0.09       | -0.09           |                   |
| Acadian Non-US Small Cap Equity Extension Fund | 9.08  | 9.08  | 19.84      | N/A       | N/A        | N/A        | N/A        | N/A         | 24.30           | 12/01/2023        |
| MSCI EAFE Sm Cap Index (USD) (Net)             | 10.54 | 10.54 | 11.11      | 23.48     | -0.36      | 6.40       | 4.16       | 6.21        | 19.20           |                   |
| Difference                                     | -1.46 | -1.46 | 8.74       | N/A       | N/A        | N/A        | N/A        | N/A         | 5.10            |                   |
| Arrowstreet Emerging Market Alpha Extension    | 0.72  | 0.72  | 18.41      | N/A       | N/A        | N/A        | N/A        | N/A         | 22.64           | 12/01/2023        |
| MSCI Emg Mkts Index (USD) (Net)                | 8.72  | 8.72  | 16.86      | 26.05     | 0.40       | 5.75       | 3.65       | 4.02        | 21.43           |                   |
| Difference                                     | -8.01 | -8.01 | 1.54       | N/A       | N/A        | N/A        | N/A        | N/A         | 1.21            |                   |
|                                                |       |       |            |           |            |            |            |             |                 |                   |