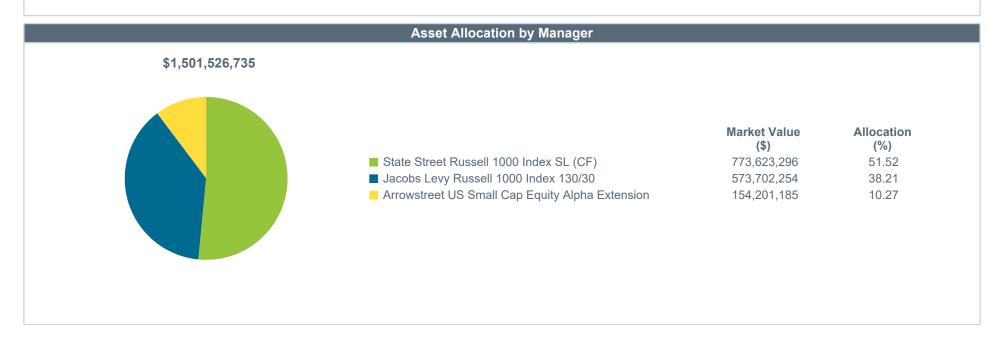

# North Dakota Board of University and School Lands Total Endowments

**Asset Allocation vs. Long-Term Target Allocation** 

|                                                                 |                                                | Asset Allocation vs. Targ  | et Allocation Differences  |                             |                            |
|-----------------------------------------------------------------|------------------------------------------------|----------------------------|----------------------------|-----------------------------|----------------------------|
|                                                                 | Asset Allocation                               | Asset Allocation (%)       | Target Allocation (%)      | Minimum Allocation (%)      | Maximum Allocation (%)     |
| Equity                                                          | 3,155,487,249                                  | 42.38%                     | 38.00%                     | 28.00%                      | 48.00%                     |
| Broad US Equity<br>Broad International Equity<br>Private Equity | 1,501,526,735<br>1,430,521,271<br>223,439,243  | 20.17%<br>19.21%<br>3.00%  | 15.00%<br>15.00%<br>8.00%  | 12.00%<br>12.00%<br>0.00%   | 18.00%<br>18.00%<br>12.00% |
| Fixed Income                                                    | 2,167,839,223                                  | 29.11%                     | 30.00%                     | 20.00%                      | 40.00%                     |
| Public Credit<br>Private Credit<br>Cash/Implied Leverage        | 1,159,788,771<br>1,164,026,013<br>-155,975,562 | 15.58%<br>15.63%<br>-2.09% | 15.00%<br>20.00%<br>-5.00% | 10.00%<br>10.00%<br>-10.00% | 20.00%<br>25.00%<br>5.00%  |
| Absolute Return                                                 | 974,313,484                                    | 13.09%                     | 15.00%                     | 10.00%                      | 20.00%                     |
| Multi-Strategy Hedge Fund<br>Opportunistic Investments          | 974,313,484<br>0                               | 13.09%<br>0.00%            | 15.00%                     | 10.00%                      | 20.00%                     |
| Real Assets                                                     | 1,148,371,031                                  | 15.42%                     | 17.00%                     | 8.00%                       | 26.00%                     |
| Real Estate<br>Private Infrastructure                           | 754,996,761<br>393,374,270                     | 10.14%<br>5.28%            | 10.00%<br>7.00%            | 5.00%<br>0.00%              | 15.00%<br>11.00%           |
| Total Fund                                                      | 7,446,010,988                                  | 100.00%                    | 100.00%                    | -                           | -                          |

# North Dakota Board of University and School Lands Broad US Equity

|                                                 |       | Comp  | arative Pe | rformance |            |            |            |             |                 |                   |
|-------------------------------------------------|-------|-------|------------|-----------|------------|------------|------------|-------------|-----------------|-------------------|
|                                                 | QTD   | FYTD  | CYTD       | 1<br>Year | 3<br>Years | 5<br>Years | 7<br>Years | 10<br>Years | Since<br>Incep. | Inception<br>Date |
| Broad US Equity                                 | 6.06  | 6.06  | 20.27      | 34.23     | 8.92       | 14.44      | 13.11      | 12.45       | 14.10           | 07/01/2009        |
| Russell 3000 Index                              | 6.23  | 6.23  | 20.63      | 35.19     | 10.29      | 15.26      | 13.74      | 12.83       | 14.69           |                   |
| Difference                                      | -0.17 | -0.17 | -0.36      | -0.97     | -1.37      | -0.82      | -0.63      | -0.38       | -0.60           |                   |
| State Street Russell 1000 Index SL (CF)         | 6.08  | 6.08  | 21.16      | 35.67     | 10.80      | 15.61      | 14.15      | N/A         | 14.25           | 06/01/2017        |
| Russell 1000 Index                              | 6.08  | 6.08  | 21.18      | 35.68     | 10.83      | 15.64      | 14.18      | 13.10       | 14.28           |                   |
| Difference                                      | 0.00  | 0.00  | -0.02      | -0.01     | -0.03      | -0.03      | -0.03      | N/A         | -0.03           |                   |
| Jacobs Levy Russell 1000 Index 130/30           | 5.76  | 5.76  | 20.98      | N/A       | N/A        | N/A        | N/A        | N/A         | 27.49           | 12/01/2023        |
| Russell 1000 Index                              | 6.08  | 6.08  | 21.18      | 35.68     | 10.83      | 15.64      | 14.18      | 13.10       | 27.16           |                   |
| Difference                                      | -0.32 | -0.32 | -0.20      | N/A       | N/A        | N/A        | N/A        | N/A         | 0.33            |                   |
| Arrowstreet US Small Cap Equity Alpha Extension | 7.09  | 7.09  | 13.63      | N/A       | N/A        | N/A        | N/A        | N/A         | 34.25           | 11/01/2023        |
| Russell 2000 Index                              | 9.27  | 9.27  | 11.17      | 26.76     | 1.84       | 9.39       | 7.36       | 8.78        | 36.04           |                   |
| Difference                                      | -2.19 | -2.19 | 2.46       | N/A       | N/A        | N/A        | N/A        | N/A         | -1.79           |                   |