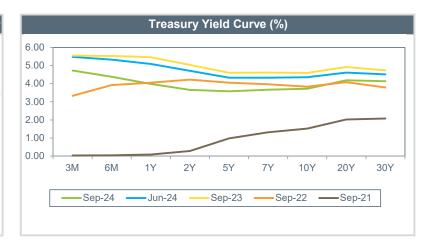

#### **Key Economic Indicators**

In Q3, market conditions were characterized by reversals of recent trends in public equity and fixed income. These conditions developed due to heightened expectations that global central banks, including the US Federal Reserve, would reduce their policy rates. Market anticipation of declining interest rates grew with reports showing continued inflation moderation and generally stable economic growth forecasts. Amidst this environment, non-US stocks, value-oriented stocks, and smaller cap stocks were especially strong performers in public equities. Within public fixed income, longer duration and non-US denominated securities outpaced other types of securities. Despite the change in market trends, global economic indicators did not shift meaningfully during the quarter. The Organisation for Economic Co-operation and Development (OECD) forecasts for headline inflation in G20 economies for 2024 and 2025 only declined marginally compared to past forecasted levels. The current forecast for global headline inflation is 5.4% by year-end, declining further down to 3.3% by the end of 2025. Recent US data points to stabilizing inflation as well, with the Core Consumer Price Index level finishing Q3 at 3.3%—the same reading as at the end of Q2. In September, the Federal Open Market Committee (FOMC) announced a 50 basis point reduction to the Federal Funds rate. The Federal Funds rate range is now 4.75–5.00%, and the FOMC has suggested that further rate cuts are anticipated.

| Economic Indicators                     | Sep-24 |   | Jun-24 | Sep-23 | Sep-21 | 20 Yr  |
|-----------------------------------------|--------|---|--------|--------|--------|--------|
| Federal Funds Rate (%)                  | 4.83   | • | 5.33   | 5.33   | 0.06   | 1.61   |
| 10 Year US Treasury Yield               | 3.72   | • | 4.36   | 4.59   | 1.52   | 2.99   |
| 30 Year US Treasury Yield               | 4.14   | • | 4.51   | 4.73   | 2.08   | N/A    |
| Consumer Price Index YoY (Headline) (%) | 2.40   | • | 3.00   | 3.70   | 5.40   | 2.60   |
| Unemployment Rate (%)                   | 4.10   | _ | 4.10   | 3.80   | 4.70   | 5.81   |
| Real Gross Domestic Product YoY (%)     | 2.70   | • | 3.00   | 2.90   | 4.70   | 2.07   |
| PMI - Manufacturing                     | 47.20  | • | 48.50  | 49.00  | 60.50  | 53.26  |
| US Dollar Total Weighted Index          | 121.53 | • | 124.52 | 122.63 | 114.67 | 104.36 |
| WTI Crude Oil per Barrel (\$)           | 68.17  | ▼ | 81.54  | 90.79  | 75.03  | 69.52  |