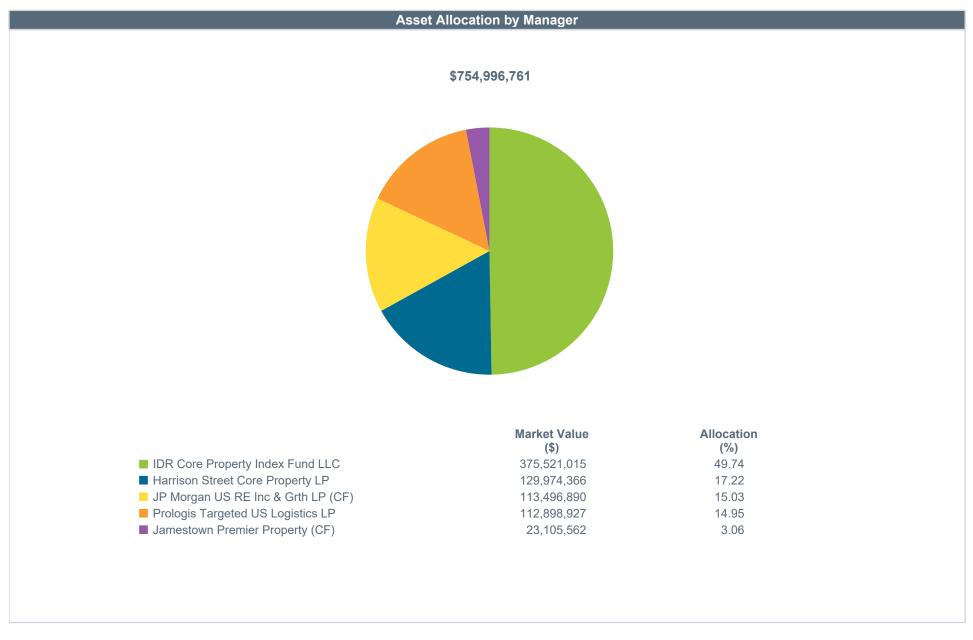

Allocations shown may not sum up to 100% exactly due to rounding. During the transition to the new target allocations, it is expected that some asset classes will fall outside of policy ranges.

Performance shown is net of fees. RVK began monitoring the assets of North Dakota Board of University and School Lands in Q3 2014. Allocations shown may not sum up to 100% exactly due to rounding.