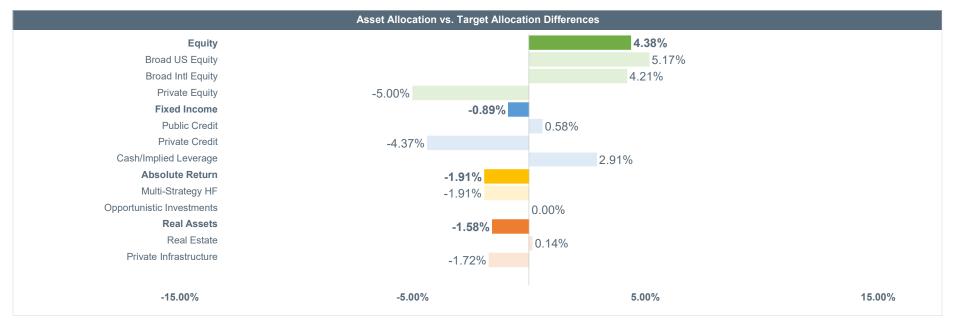

# North Dakota Board of University and School Lands Total Endowments

**Asset Allocation vs. Long-Term Target Allocation** 

|                                                                 |                                                | Asset Allocation vs. Targ  | et Allocation Differences  |                             |                            |
|-----------------------------------------------------------------|------------------------------------------------|----------------------------|----------------------------|-----------------------------|----------------------------|
|                                                                 | Asset Allocation                               | Asset Allocation (%)       | Target Allocation (%)      | Minimum Allocation (%)      | Maximum Allocation (%)     |
| Equity                                                          | 3,155,487,249                                  | 42.38%                     | 38.00%                     | 28.00%                      | 48.00%                     |
| Broad US Equity<br>Broad International Equity<br>Private Equity | 1,501,526,735<br>1,430,521,271<br>223,439,243  | 20.17%<br>19.21%<br>3.00%  | 15.00%<br>15.00%<br>8.00%  | 12.00%<br>12.00%<br>0.00%   | 18.00%<br>18.00%<br>12.00% |
| Fixed Income                                                    | 2,167,839,223                                  | 29.11%                     | 30.00%                     | 20.00%                      | 40.00%                     |
| Public Credit<br>Private Credit<br>Cash/Implied Leverage        | 1,159,788,771<br>1,164,026,013<br>-155,975,562 | 15.58%<br>15.63%<br>-2.09% | 15.00%<br>20.00%<br>-5.00% | 10.00%<br>10.00%<br>-10.00% | 20.00%<br>25.00%<br>5.00%  |
| Absolute Return                                                 | 974,313,484                                    | 13.09%                     | 15.00%                     | 10.00%                      | 20.00%                     |
| Multi-Strategy Hedge Fund<br>Opportunistic Investments          | 974,313,484<br>0                               | 13.09%<br>0.00%            | 15.00%                     | 10.00%                      | 20.00%                     |
| Real Assets                                                     | 1,148,371,031                                  | 15.42%                     | 17.00%                     | 8.00%                       | 26.00%                     |
| Real Estate<br>Private Infrastructure                           | 754,996,761<br>393,374,270                     | 10.14%<br>5.28%            | 10.00%<br>7.00%            | 5.00%<br>0.00%              | 15.00%<br>11.00%           |
| Total Fund                                                      | 7,446,010,988                                  | 100.00%                    | 100.00%                    | -                           | -                          |