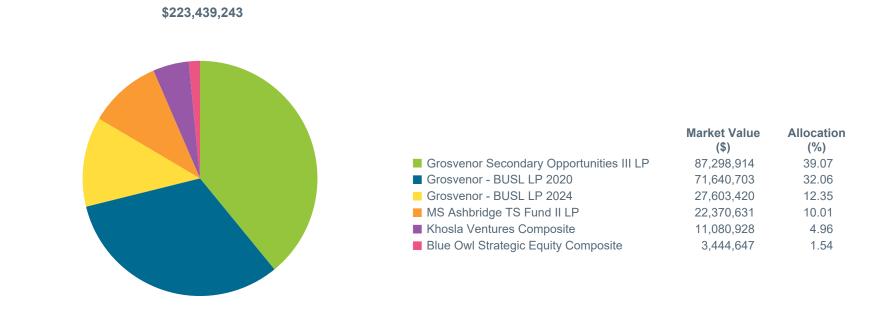

# North Dakota Board of University and School Lands Total Endowments

**Asset Allocation vs. Long-Term Target Allocation** 

|                                                                 |                                                | Asset Allocation vs. Targ  | et Allocation Differences  |                             |                            |
|-----------------------------------------------------------------|------------------------------------------------|----------------------------|----------------------------|-----------------------------|----------------------------|
|                                                                 | Asset Allocation                               | Asset Allocation (%)       | Target Allocation (%)      | Minimum Allocation (%)      | Maximum Allocation (%)     |
| Equity                                                          | 3,155,487,249                                  | 42.38%                     | 38.00%                     | 28.00%                      | 48.00%                     |
| Broad US Equity<br>Broad International Equity<br>Private Equity | 1,501,526,735<br>1,430,521,271<br>223,439,243  | 20.17%<br>19.21%<br>3.00%  | 15.00%<br>15.00%<br>8.00%  | 12.00%<br>12.00%<br>0.00%   | 18.00%<br>18.00%<br>12.00% |
| Fixed Income                                                    | 2,167,839,223                                  | 29.11%                     | 30.00%                     | 20.00%                      | 40.00%                     |
| Public Credit<br>Private Credit<br>Cash/Implied Leverage        | 1,159,788,771<br>1,164,026,013<br>-155,975,562 | 15.58%<br>15.63%<br>-2.09% | 15.00%<br>20.00%<br>-5.00% | 10.00%<br>10.00%<br>-10.00% | 20.00%<br>25.00%<br>5.00%  |
| Absolute Return                                                 | 974,313,484                                    | 13.09%                     | 15.00%                     | 10.00%                      | 20.00%                     |
| Multi-Strategy Hedge Fund<br>Opportunistic Investments          | 974,313,484<br>0                               | 13.09%<br>0.00%            | 15.00%                     | 10.00%                      | 20.00%                     |
| Real Assets                                                     | 1,148,371,031                                  | 15.42%                     | 17.00%                     | 8.00%                       | 26.00%                     |
| Real Estate<br>Private Infrastructure                           | 754,996,761<br>393,374,270                     | 10.14%<br>5.28%            | 10.00%<br>7.00%            | 5.00%<br>0.00%              | 15.00%<br>11.00%           |
| Total Fund                                                      | 7,446,010,988                                  | 100.00%                    | 100.00%                    | -                           | -                          |

Performance shown is net of fees. RVK began monitoring the assets of North Dakota Board of University and School Lands in Q3 2014. Allocations shown may not sum up to 100% exactly due to rounding. Fiscal year ends 06/30. In Q3, Blue Owl Strategic Equity Partner was funded.