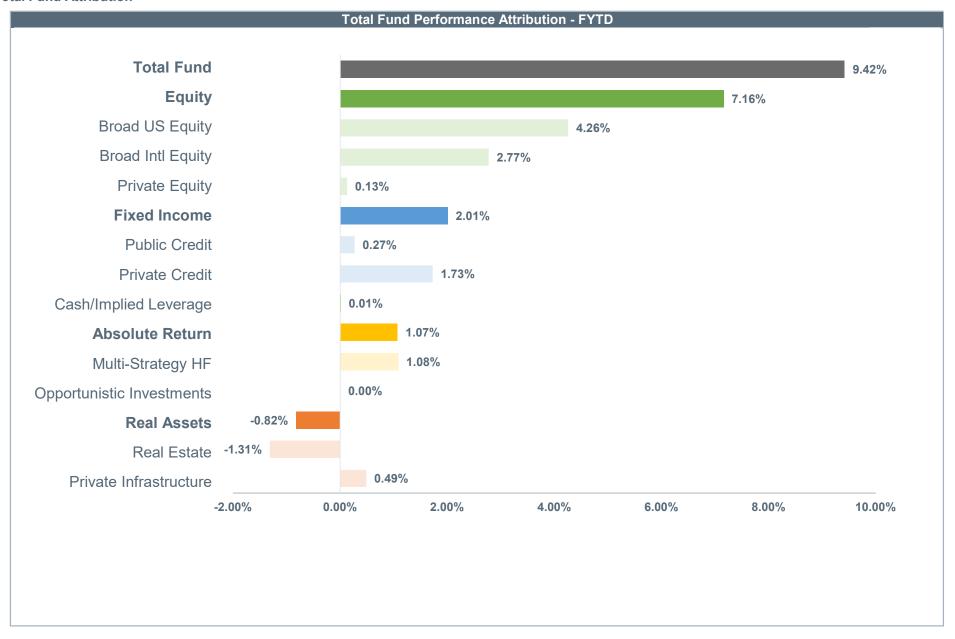

## North Dakota Board of University and School Lands Comparative Performance

|                                     | QTD   | CYTD  | FYTD  | 1<br>Year | 3<br>Years | 5<br>Years | 7<br>Years | 10<br>Years | Since<br>Incep. | Inception<br>Date |
|-------------------------------------|-------|-------|-------|-----------|------------|------------|------------|-------------|-----------------|-------------------|
| Total Fund                          | 1.45  | 5.86  | 9.42  | 9.42      | 3.36       | 5.68       | 5.54       | 4.77        | 6.45            | 08/01/1995        |
| Target Allocation Index (Net)       | 1.43  | 4.49  | 9.18  | 9.18      | 2.78       | 6.47       | 6.34       | 5.65        | N/A             |                   |
| Difference                          | 0.02  | 1.37  | 0.24  | 0.24      | 0.58       | -0.79      | -0.80      | -0.88       | N/A             |                   |
| Broad US Equity                     | 1.87  | 13.40 | 21.76 | 21.76     | 6.89       | 13.28      | 12.86      | 11.64       | 13.90           | 07/01/2009        |
| Russell 3000 Index                  | 3.22  | 13.56 | 23.12 | 23.12     | 8.05       | 14.14      | 13.48      | 12.15       | 14.49           |                   |
| Difference                          | -1.35 | -0.16 | -1.36 | -1.36     | -1.16      | -0.86      | -0.62      | -0.51       | -0.59           |                   |
| Broad International Equity          | 1.07  | 8.20  | 14.64 | 14.64     | 2.97       | 7.02       | 5.74       | 4.31        | 6.50            | 07/01/2009        |
| MSCI ACW Ex US IM Index (USD) (Net) | 0.92  | 5.28  | 11.57 | 11.57     | 0.19       | 5.62       | 5.13       | 3.92        | 6.39            |                   |
| Difference                          | 0.15  | 2.92  | 3.07  | 3.07      | 2.78       | 1.40       | 0.61       | 0.39        | 0.11            |                   |
| Private Equity                      | 1.30  | 2.53  | 7.67  | 7.67      | 14.70      | N/A        | N/A        | N/A         | 14.13           | 04/01/2021        |
| Cambridge US Prvt Eq Index          | 1.77  | 3.70  | 7.45  | 7.45      | 7.65       | 15.06      | 14.97      | 13.46       | 11.13           |                   |
| Difference                          | -0.47 | -1.17 | 0.22  | 0.22      | 7.05       | N/A        | N/A        | N/A         | 3.00            |                   |
| Fixed Income                        | 1.49  | 3.13  | 7.68  | 7.68      | 2.91       | 3.85       | 3.68       | 3.40        | 5.30            | 08/01/1995        |
| Global Fixed Income Custom Index    | 1.08  | 1.99  | 7.37  | 7.37      | 0.58       | 2.01       | 2.50       | 2.35        | N/A             |                   |
| Difference                          | 0.41  | 1.14  | 0.31  | 0.31      | 2.33       | 1.84       | 1.18       | 1.05        | N/A             |                   |
| Public Credit                       | 0.26  | 0.57  | 2.99  | 2.99      | N/A        | N/A        | N/A        | N/A         | 1.50            | 07/01/2022        |
| Bloomberg US Agg Bond Index         | 0.07  | -0.71 | 2.63  | 2.63      | -3.02      | -0.23      | 0.86       | 1.35        | 0.83            |                   |
| Difference                          | 0.19  | 1.28  | 0.36  | 0.36      | N/A        | N/A        | N/A        | N/A         | 0.67            |                   |
| Private Credit                      | 2.78  | 6.02  | 12.52 | 12.52     | N/A        | N/A        | N/A        | N/A         | 11.49           | 07/01/2022        |
| CS Lvg'd Loan Index +1.5%           | 2.25  | 5.22  | 12.71 | 12.71     | 7.55       | 6.94       | 6.67       | 6.17        | 12.23           |                   |
| Difference                          | 0.53  | 0.80  | -0.19 | -0.19     | N/A        | N/A        | N/A        | N/A         | -0.74           |                   |