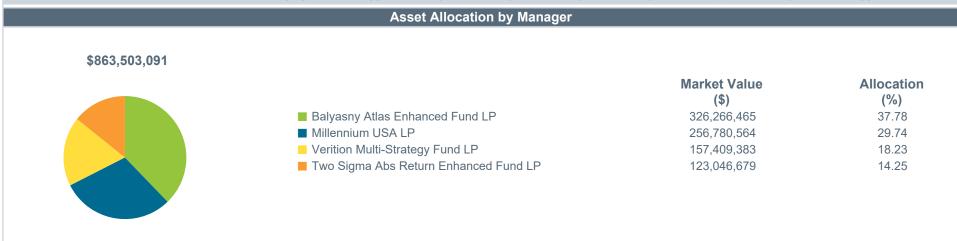

### North Dakota Board of University and School Lands Absolute Return

|                                       |      |       | Comparativ | e Performa | ınce       |            |            |             |                 |                   |
|---------------------------------------|------|-------|------------|------------|------------|------------|------------|-------------|-----------------|-------------------|
|                                       | QTD  | CYTD  | FYTD       | 1<br>Year  | 3<br>Years | 5<br>Years | 7<br>Years | 10<br>Years | Since<br>Incep. | Inception<br>Date |
| Absolute Return                       | 2.75 | 6.55  | 8.55       | 8.55       | -0.98      | 2.02       | 2.50       | 2.15        | 2.15            | 07/01/2014        |
| Absolute Return Custom Index          | 0.74 | 3.04  | 6.43       | 6.43       | -1.90      | 4.01       | 4.68       | 4.49        | 4.49            |                   |
| Difference                            | 2.01 | 3.51  | 2.12       | 2.12       | 0.92       | -1.99      | -2.18      | -2.34       | -2.34           |                   |
| Multi-Strategy Hedge Funds            | 2.75 | 6.55  | 11.29      | 11.29      | N/A        | N/A        | N/A        | N/A         | 9.52            | 07/01/2022        |
| HFRI RV Multi Strat Index             | 0.74 | 3.04  | 7.65       | 7.65       | 2.84       | 4.73       | 4.12       | 3.83        | 4.82            |                   |
| Difference                            | 2.01 | 3.51  | 3.64       | 3.64       | N/A        | N/A        | N/A        | N/A         | 4.70            |                   |
| Millennium USA LP                     | 3.14 | 7.00  | 14.40      | 14.40      | N/A        | N/A        | N/A        | N/A         | 11.86           | 01/01/2022        |
| HFRI RV Multi Strat Index             | 0.74 | 3.04  | 7.65       | 7.65       | 2.84       | 4.73       | 4.12       | 3.83        | 3.41            |                   |
| Difference                            | 2.40 | 3.96  | 6.75       | 6.75       | N/A        | N/A        | N/A        | N/A         | 8.45            |                   |
| Balyasny Atlas Enhanced Fund LP       | 2.69 | 5.65  | 7.39       | 7.39       | N/A        | N/A        | N/A        | N/A         | 6.88            | 03/01/2023        |
| HFRI RV Multi Strat Index             | 0.74 | 3.04  | 7.65       | 7.65       | 2.84       | 4.73       | 4.12       | 3.83        | 4.91            |                   |
| Difference                            | 1.95 | 2.61  | -0.26      | -0.26      | N/A        | N/A        | N/A        | N/A         | 1.97            |                   |
| Two Sigma Abs Return Enhanced Fund LP | 4.38 | 10.58 | 20.46      | 20.46      | N/A        | N/A        | N/A        | N/A         | 19.45           | 05/01/2023        |
| HFRI RV Multi Strat Index             | 0.74 | 3.04  | 7.65       | 7.65       | 2.84       | 4.73       | 4.12       | 3.83        | 6.51            |                   |
| Difference                            | 3.64 | 7.54  | 12.81      | 12.81      | N/A        | N/A        | N/A        | N/A         | 12.94           |                   |
| Verition Multi-Strategy Fund LP       | 1.22 | 4.94  | N/A        | N/A        | N/A        | N/A        | N/A        | N/A         | 4.94            | 01/01/2024        |
| HFRI RV Multi Strat Index             | 0.74 | 3.04  | 7.65       | 7.65       | 2.84       | 4.73       | 4.12       | 3.83        | 3.04            |                   |
| Difference                            | 0.48 | 1.90  | N/A        | N/A        | N/A        | N/A        | N/A        | N/A         | 1.90            |                   |

Performance shown is net of fees. The Absolute Return Custom Index consists of 60% MSCI ACW IM Index (USD) (Net) and 40% Bloomberg US Agg Bond Index. RVK began monitoring the assets of North Dakota Board of University and School Lands in Q3 2014. Allocations shown may not sum up to 100% exactly due to rounding.