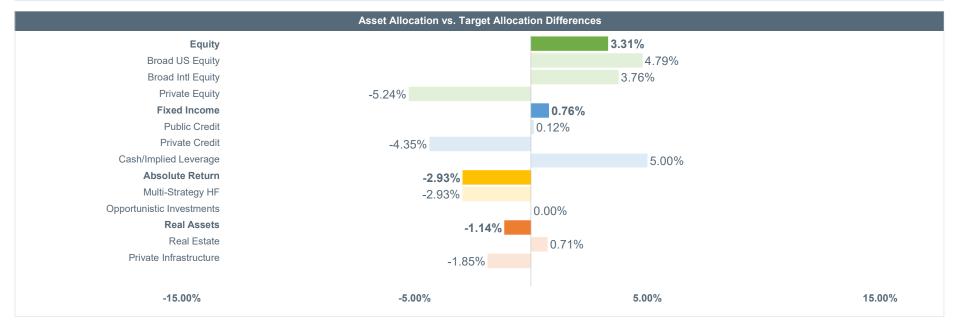

## North Dakota Board of University and School Lands Total Endowments

**Asset Allocation vs. Long-Term Target Allocation** 

|                                               | Asset Allocation vs. Targ                                                                                                                             | et Allocation Differences                                                                                                                                                                                                                                                                                                                                                                                                                                                                                                                                                 |                                                                                                                                                                                                                                                                                                                                                                                                                                                                                                                                                                                                 |                                                                                                                                                                                                                                                                                                                                                                                                                                                                                                                                                                                                                                                                                                                                                                                                                                                                                                                                                                                                               |
|-----------------------------------------------|-------------------------------------------------------------------------------------------------------------------------------------------------------|---------------------------------------------------------------------------------------------------------------------------------------------------------------------------------------------------------------------------------------------------------------------------------------------------------------------------------------------------------------------------------------------------------------------------------------------------------------------------------------------------------------------------------------------------------------------------|-------------------------------------------------------------------------------------------------------------------------------------------------------------------------------------------------------------------------------------------------------------------------------------------------------------------------------------------------------------------------------------------------------------------------------------------------------------------------------------------------------------------------------------------------------------------------------------------------|---------------------------------------------------------------------------------------------------------------------------------------------------------------------------------------------------------------------------------------------------------------------------------------------------------------------------------------------------------------------------------------------------------------------------------------------------------------------------------------------------------------------------------------------------------------------------------------------------------------------------------------------------------------------------------------------------------------------------------------------------------------------------------------------------------------------------------------------------------------------------------------------------------------------------------------------------------------------------------------------------------------|
| Asset Allocation                              | Asset Allocation (%)                                                                                                                                  | Target Allocation (%)                                                                                                                                                                                                                                                                                                                                                                                                                                                                                                                                                     | Minimum Allocation (%)                                                                                                                                                                                                                                                                                                                                                                                                                                                                                                                                                                          | Maximum Allocation (%)                                                                                                                                                                                                                                                                                                                                                                                                                                                                                                                                                                                                                                                                                                                                                                                                                                                                                                                                                                                        |
| 2,954,978,887                                 | 41.31%                                                                                                                                                | 38.00%                                                                                                                                                                                                                                                                                                                                                                                                                                                                                                                                                                    | 28.00%                                                                                                                                                                                                                                                                                                                                                                                                                                                                                                                                                                                          | 48.00%                                                                                                                                                                                                                                                                                                                                                                                                                                                                                                                                                                                                                                                                                                                                                                                                                                                                                                                                                                                                        |
| 1,415,729,110<br>1,341,840,217<br>197,409,560 | 19.79%<br>18.76%<br>2.76%                                                                                                                             | 15.00%<br>15.00%<br>8.00%                                                                                                                                                                                                                                                                                                                                                                                                                                                                                                                                                 | 12.00%<br>12.00%<br>0.00%                                                                                                                                                                                                                                                                                                                                                                                                                                                                                                                                                                       | 18.00%<br>18.00%<br>12.00%                                                                                                                                                                                                                                                                                                                                                                                                                                                                                                                                                                                                                                                                                                                                                                                                                                                                                                                                                                                    |
| 2,200,779,743                                 | 30.76%                                                                                                                                                | 30.00%                                                                                                                                                                                                                                                                                                                                                                                                                                                                                                                                                                    | 20.00%                                                                                                                                                                                                                                                                                                                                                                                                                                                                                                                                                                                          | 40.00%                                                                                                                                                                                                                                                                                                                                                                                                                                                                                                                                                                                                                                                                                                                                                                                                                                                                                                                                                                                                        |
| 1,081,391,029<br>1,119,388,714<br>0           | 15.12%<br>15.65%<br>0.00%                                                                                                                             | 15.00%<br>20.00%<br>-5.00%                                                                                                                                                                                                                                                                                                                                                                                                                                                                                                                                                | 10.00%<br>10.00%<br>-10.00%                                                                                                                                                                                                                                                                                                                                                                                                                                                                                                                                                                     | 20.00%<br>25.00%<br>5.00%                                                                                                                                                                                                                                                                                                                                                                                                                                                                                                                                                                                                                                                                                                                                                                                                                                                                                                                                                                                     |
| 863,503,091                                   | 12.07%                                                                                                                                                | 15.00%                                                                                                                                                                                                                                                                                                                                                                                                                                                                                                                                                                    | 10.00%                                                                                                                                                                                                                                                                                                                                                                                                                                                                                                                                                                                          | 20.00%                                                                                                                                                                                                                                                                                                                                                                                                                                                                                                                                                                                                                                                                                                                                                                                                                                                                                                                                                                                                        |
| 863,503,091<br>0                              | 12.07%<br>0.00%                                                                                                                                       | 15.00%                                                                                                                                                                                                                                                                                                                                                                                                                                                                                                                                                                    | 10.00%                                                                                                                                                                                                                                                                                                                                                                                                                                                                                                                                                                                          | 20.00%                                                                                                                                                                                                                                                                                                                                                                                                                                                                                                                                                                                                                                                                                                                                                                                                                                                                                                                                                                                                        |
| 1,134,699,244                                 | 15.86%                                                                                                                                                | 17.00%                                                                                                                                                                                                                                                                                                                                                                                                                                                                                                                                                                    | 8.00%                                                                                                                                                                                                                                                                                                                                                                                                                                                                                                                                                                                           | 26.00%                                                                                                                                                                                                                                                                                                                                                                                                                                                                                                                                                                                                                                                                                                                                                                                                                                                                                                                                                                                                        |
| 766,091,892<br>368,607,352                    | 10.71%<br>5.15%                                                                                                                                       | 10.00%<br>7.00%                                                                                                                                                                                                                                                                                                                                                                                                                                                                                                                                                           | 5.00%<br>0.00%                                                                                                                                                                                                                                                                                                                                                                                                                                                                                                                                                                                  | 15.00%<br>11.00%                                                                                                                                                                                                                                                                                                                                                                                                                                                                                                                                                                                                                                                                                                                                                                                                                                                                                                                                                                                              |
| 7.452.060.065                                 | 400.009/                                                                                                                                              | 400.009/                                                                                                                                                                                                                                                                                                                                                                                                                                                                                                                                                                  | -                                                                                                                                                                                                                                                                                                                                                                                                                                                                                                                                                                                               | _                                                                                                                                                                                                                                                                                                                                                                                                                                                                                                                                                                                                                                                                                                                                                                                                                                                                                                                                                                                                             |
|                                               | 2,954,978,887 1,415,729,110 1,341,840,217 197,409,560 2,200,779,743 1,081,391,029 1,119,388,714 0 863,503,091 863,503,091 0 1,134,699,244 766,091,892 | Asset Allocation         Asset Allocation (%)           2,954,978,887         41.31%           1,415,729,110         19.79%           1,341,840,217         18.76%           197,409,560         2.76%           2,200,779,743         30.76%           1,081,391,029         15.12%           1,119,388,714         15.65%           0         0.00%           863,503,091         12.07%           863,503,091         12.07%           0         0.00%           1,134,699,244         15.86%           766,091,892         10.71%           368,607,352         5.15% | 2,954,978,887       41.31%       38.00%         1,415,729,110       19.79%       15.00%         1,341,840,217       18.76%       15.00%         197,409,560       2.76%       8.00%         2,200,779,743       30.76%       30.00%         1,081,391,029       15.12%       15.00%         1,119,388,714       15.65%       20.00%         0       0.00%       -5.00%         863,503,091       12.07%       15.00%         863,503,091       12.07%       15.00%         0       0.00%       17.00%         766,091,892       10.71%       10.00%         368,607,352       5.15%       7.00% | Asset Allocation         Asset Allocation (%)         Target Allocation (%)         Minimum Allocation (%)           2,954,978,887         41.31%         38.00%         28.00%           1,415,729,110         19.79%         15.00%         12.00%           1,341,840,217         18.76%         15.00%         12.00%           197,409,560         2.76%         8.00%         0.00%           2,200,779,743         30.76%         30.00%         20.00%           1,081,391,029         15.12%         15.00%         10.00%           1,119,388,714         15.65%         20.00%         10.00%           0         0.00%         -5.00%         -10.00%           863,503,091         12.07%         15.00%         10.00%           863,503,091         12.07%         15.00%         10.00%           1,134,699,244         15.86%         17.00%         8.00%           766,091,892         10.71%         10.00%         5.00%           368,607,352         5.15%         7.00%         0.00% |

Allocations shown may not sum up to 100% exactly due to rounding. During the transition to the new target allocations, it is expected that some asset classes will fall outside of policy ranges.

Performance shown is net of fees. RVK began monitoring the assets of North Dakota Board of University and School Lands in Q3 2014. Allocations shown may not sum up to 100% exactly due to rounding.