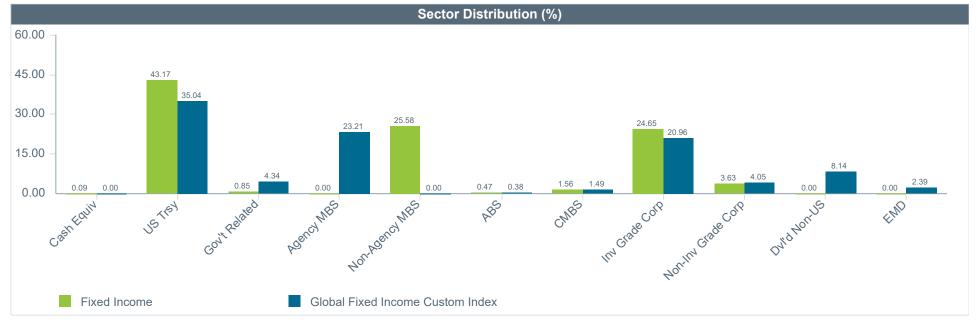

Fixed Income characteristics and sector distributions only includes State Street US Agg Bond Index SL (CF).