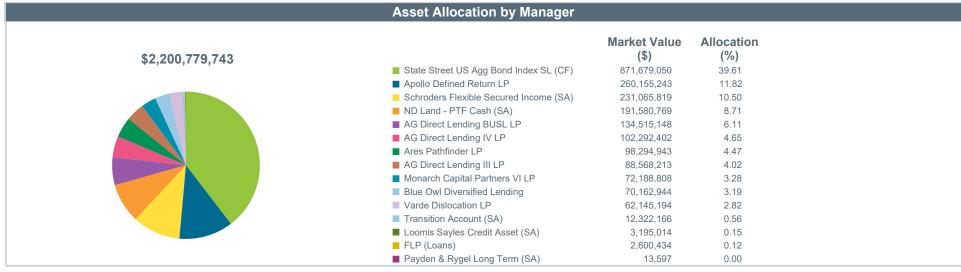

## North Dakota Board of University and School Lands Fixed Income

|                                        |       |       | Comparat | ive Perform | ance       |            |            |             |                 |                   |
|----------------------------------------|-------|-------|----------|-------------|------------|------------|------------|-------------|-----------------|-------------------|
|                                        | QTD   | CYTD  | FYTD     | 1<br>Year   | 3<br>Years | 5<br>Years | 7<br>Years | 10<br>Years | Since<br>Incep. | Inception<br>Date |
| Fixed Income                           | 1.49  | 3.13  | 7.68     | 7.68        | 2.91       | 3.85       | 3.68       | 3.40        | 5.30            | 08/01/1995        |
| Global Fixed Income Custom Index       | 1.08  | 1.99  | 7.37     | 7.37        | 0.58       | 2.01       | 2.50       | 2.35        | N/A             |                   |
| Difference                             | 0.41  | 1.14  | 0.31     | 0.31        | 2.33       | 1.84       | 1.18       | 1.05        | N/A             |                   |
| Public Credit                          | 0.26  | 0.57  | 2.99     | 2.99        | N/A        | N/A        | N/A        | N/A         | 1.50            | 07/01/2022        |
| Bloomberg US Agg Bond Index            | 0.07  | -0.71 | 2.63     | 2.63        | -3.02      | -0.23      | 0.86       | 1.35        | 0.83            |                   |
| Difference                             | 0.19  | 1.28  | 0.36     | 0.36        | N/A        | N/A        | N/A        | N/A         | 0.67            |                   |
| State Street US Agg Bond Index SL (CF) | N/A   | N/A   | N/A      | N/A         | N/A        | N/A        | N/A        | N/A         | 0.95            | 06/01/2024        |
| Bloomberg US Agg Bond Index            | 0.07  | -0.71 | 2.63     | 2.63        | -3.02      | -0.23      | 0.86       | 1.35        | 0.95            |                   |
| Difference                             | N/A   | N/A   | N/A      | N/A         | N/A        | N/A        | N/A        | N/A         | 0.00            |                   |
| FLP (Loans)                            | 1.54  | 3.03  | 5.99     | 5.99        | 5.36       | 4.91       | 5.19       | 5.44        | 6.79            | 08/01/1995        |
| ND Land - PTF Cash (SA)                | 1.29  | 2.61  | 5.29     | 5.29        | 2.99       | 2.13       | 2.03       | N/A         | 2.03            | 07/01/2017        |
| ICE BofAML 3 Mo US T-Bill Index        | 1.32  | 2.63  | 5.40     | 5.40        | 3.03       | 2.16       | 2.07       | 1.51        | 2.07            |                   |
| Difference                             | -0.03 | -0.02 | -0.11    | -0.11       | -0.04      | -0.03      | -0.04      | N/A         | -0.04           |                   |
| Transition Account (SA)                | 3.09  | 4.37  | N/A      | N/A         | N/A        | N/A        | N/A        | N/A         | 6.63            | 08/01/2023        |
| Private Credit                         | 2.78  | 6.02  | 12.52    | 12.52       | N/A        | N/A        | N/A        | N/A         | 11.49           | 07/01/2022        |
| CS Lvg'd Loan Index +1.5%              | 2.25  | 5.22  | 12.71    | 12.71       | 7.55       | 6.94       | 6.67       | 6.17        | 12.23           |                   |
| Difference                             | 0.53  | 0.80  | -0.19    | -0.19       | N/A        | N/A        | N/A        | N/A         | -0.74           |                   |
| AG Direct Lending III LP               | 1.91  | 4.51  | 8.99     | 8.99        | 10.23      | 10.34      | N/A        | N/A         | 10.06           | 09/01/2018        |
| CS Lvg'd Loan Index +1.5%              | 2.25  | 5.22  | 12.71    | 12.71       | 7.55       | 6.94       | 6.67       | 6.17        | 6.66            |                   |
| Difference                             | -0.34 | -0.71 | -3.72    | -3.72       | 2.68       | 3.40       | N/A        | N/A         | 3.40            |                   |
| AG Direct Lending IV LP                | 2.36  | 4.40  | 10.23    | 10.23       | 11.09      | N/A        | N/A        | N/A         | 13.48           | 06/01/2021        |
| CS Lvg'd Loan Index +1.5%              | 2.25  | 5.22  | 12.71    | 12.71       | 7.55       | 6.94       | 6.67       | 6.17        | 7.53            |                   |
| Difference                             | 0.11  | -0.82 | -2.48    | -2.48       | 3.54       | N/A        | N/A        | N/A         | 5.95            |                   |

|                                        |      | C    | omparative | e Performa | nce        |            |            |             |                 |                   |
|----------------------------------------|------|------|------------|------------|------------|------------|------------|-------------|-----------------|-------------------|
|                                        | QTD  | CYTD | FYTD       | 1<br>Year  | 3<br>Years | 5<br>Years | 7<br>Years | 10<br>Years | Since<br>Incep. | Inception<br>Date |
| AG Direct Lending BUSL LP              | 3.31 | 6.56 | 18.25      | 18.25      | N/A        | N/A        | N/A        | N/A         | 12.41           | 06/01/2022        |
| CS Lvg'd Loan Index +1.5%              | 2.25 | 5.22 | 12.71      | 12.71      | 7.55       | 6.94       | 6.67       | 6.17        | 10.67           |                   |
| Difference                             | 1.06 | 1.34 | 5.54       | 5.54       | N/A        | N/A        | N/A        | N/A         | 1.74            |                   |
| Blue Owl Diversified Lending           | 3.05 | 8.43 | 11.29      | 11.29      | N/A        | N/A        | N/A        | N/A         | 10.08           | 11/01/2021        |
| CS Lvg'd Loan Index +1.5%              | 2.25 | 5.22 | 12.71      | 12.71      | 7.55       | 6.94       | 6.67       | 6.17        | 7.78            |                   |
| Difference                             | 0.80 | 3.21 | -1.42      | -1.42      | N/A        | N/A        | N/A        | N/A         | 2.30            |                   |
| Apollo Defined Return LP               | 3.06 | 7.03 | 14.10      | 14.10      | N/A        | N/A        | N/A        | N/A         | 12.40           | 04/01/2022        |
| CS Lvg'd Loan Index +2%                | 2.38 | 5.48 | 13.26      | 13.26      | 8.08       | 7.47       | 7.19       | 6.70        | 9.34            |                   |
| Difference                             | 0.68 | 1.55 | 0.84       | 0.84       | N/A        | N/A        | N/A        | N/A         | 3.06            |                   |
| Ares Pathfinder LP                     | 2.44 | 3.41 | 13.68      | 13.68      | 9.55       | N/A        | N/A        | N/A         | 28.22           | 03/01/2021        |
| Schroders Flexible Secured Income (SA) | 2.23 | 5.17 | 9.72       | 9.72       | N/A        | N/A        | N/A        | N/A         | 5.21            | 09/01/2021        |
| 3 Month LIBOR Index (USD)+1.75%        | 1.77 | 3.59 | 7.34       | 7.34       | 4.83       | 4.07       | 4.01       | 3.48        | 5.01            |                   |
| Difference                             | 0.46 | 1.58 | 2.38       | 2.38       | N/A        | N/A        | N/A        | N/A         | 0.20            |                   |
| Varde Dislocation LP                   | 2.85 | 5.88 | 11.87      | 11.87      | 6.54       | N/A        | N/A        | N/A         | 15.01           | 07/01/2020        |
| Monarch Capital Partners VI LP         | 4.42 | N/A  | N/A        | N/A        | N/A        | N/A        | N/A        | N/A         | 10.59           | 03/01/2024        |
| CS Lvg'd Loan Index +2%                | 2.38 | 5.48 | 13.26      | 13.26      | 8.08       | 7.47       | 7.19       | 6.70        | 3.40            |                   |
| Difference                             | 2.04 | N/A  | N/A        | N/A        | N/A        | N/A        | N/A        | N/A         | 7.19            |                   |

Fixed Income characteristics and sector distributions only includes State Street US Agg Bond Index SL (CF).