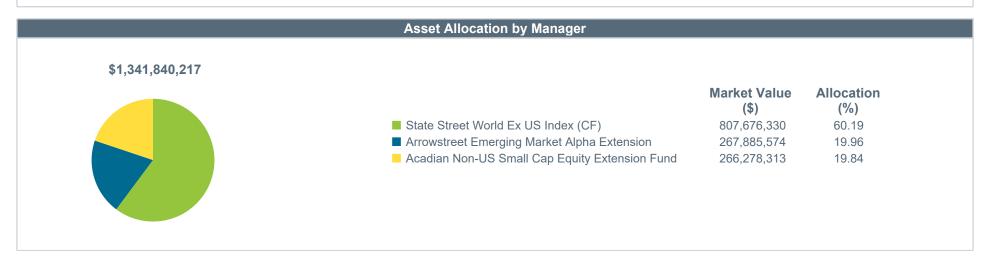

### North Dakota Board of University and School Lands Broad International Equity

|                                                |       | Comp  | arative Pe | rformance |            |            |            |             |                 |                   |
|------------------------------------------------|-------|-------|------------|-----------|------------|------------|------------|-------------|-----------------|-------------------|
|                                                | QTD   | CYTD  | FYTD       | 1<br>Year | 3<br>Years | 5<br>Years | 7<br>Years | 10<br>Years | Since<br>Incep. | Inception<br>Date |
| Broad International Equity                     | 1.07  | 8.20  | 14.64      | 14.64     | 2.97       | 7.02       | 5.74       | 4.31        | 6.50            | 07/01/2009        |
| MSCI ACW Ex US IM Index (USD) (Net)            | 0.92  | 5.28  | 11.57      | 11.57     | 0.19       | 5.62       | 5.13       | 3.92        | 6.39            |                   |
| Difference                                     | 0.15  | 2.92  | 3.07       | 3.07      | 2.78       | 1.40       | 0.61       | 0.39        | 0.11            |                   |
| State Street World Ex US Index (CF)            | -0.62 | 4.91  | 11.16      | 11.16     | 2.68       | 6.45       | 5.76       | 4.18        | 4.18            | 07/01/2014        |
| MSCI Wrld Ex US Index (USD) (Net)              | -0.60 | 4.96  | 11.22      | 11.22     | 2.82       | 6.55       | 5.86       | 4.27        | 4.27            |                   |
| Difference                                     | -0.02 | -0.05 | -0.06      | -0.06     | -0.14      | -0.10      | -0.10      | -0.09       | -0.09           |                   |
| Acadian Non-US Small Cap Equity Extension Fund | 2.41  | 9.87  | N/A        | N/A       | N/A        | N/A        | N/A        | N/A         | 13.95           | 12/01/2023        |
| MSCI EAFE Sm Cap Index (USD) (Net)             | -1.84 | 0.51  | 7.78       | 7.78      | -3.35      | 4.19       | 3.74       | 4.29        | 7.83            |                   |
| Difference                                     | 4.25  | 9.36  | N/A        | N/A       | N/A        | N/A        | N/A        | N/A         | 6.12            |                   |
| Arrowstreet Emerging Market Alpha Extension    | 5.12  | 17.56 | N/A        | N/A       | N/A        | N/A        | N/A        | N/A         | 21.77           | 12/01/2023        |
| MSCI Emg Mkts Index (USD) (Net)                | 5.00  | 7.49  | 12.55      | 12.55     | -5.07      | 3.10       | 3.54       | 2.79        | 11.69           |                   |
| Difference                                     | 0.12  | 10.07 | N/A        | N/A       | N/A        | N/A        | N/A        | N/A         | 10.08           |                   |

Performance shown is net of fees. RVK began monitoring the assets of North Dakota Board of University and School Lands in Q3 2014. Allocations shown may not sum up to 100% exactly due to rounding. Fiscal year ends 06/30.