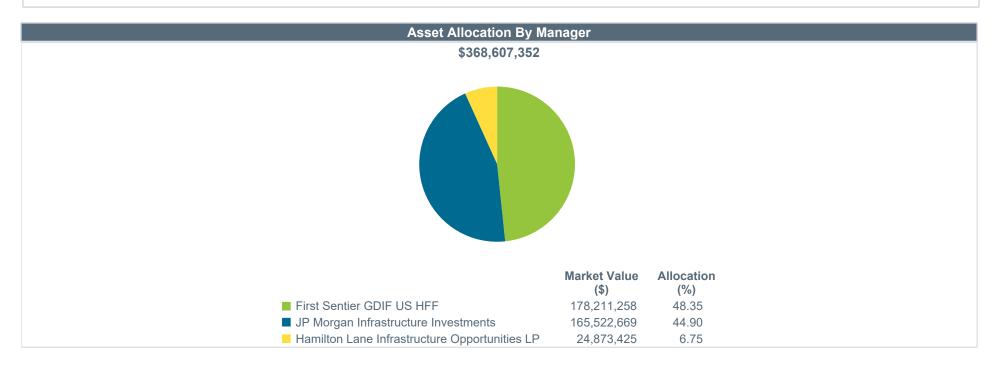

2.15         N/A         N/A         N/A         N/A         N/A           2.31         5.10         11.38         11.38         N/A         N/A         N/A         N/A         N/A           2.43         5.85         8.18         8.18         2.13         3.62         4.14         3.35           -0.12         -0.75         3.20         3.20         N/A         N/A         N/A         N/A         N/A           1.93         4.24         8.93         8.93         N/A         N/A         N/A         N/A           2.43         5.85         8.18         8.18         2.13         3.62         4.14         3.35           -0.50         -1.61         0.75         0.75         N/A         N/A         N/A         N/A           3.60 | QTD         CYTD         FYTD         1 year years y |  |  |







## North Dakota Board of University and School Lands Alternative Investment Private Credit Fund Performance Listing

| Fund Name                   | Vintage | Asset Class                                          | Commitment (\$) | Paid In<br>Capital (\$) | Distributions (\$) | Valuation<br>(\$) | Fund<br>IRR (%) | Quartile | Index<br>IRR (%) | Fund<br>Multiple |
|-----------------------------|---------|------------------------------------------------------|-----------------|-------------------------|--------------------|-------------------|-----------------|----------|------------------|------------------|
| AG Direct Lending III LP    | 2018    | Private Credit - Direct<br>Lending                   | 150,000,000     | 138,000,000             | 113,344,649        | 88,568,213