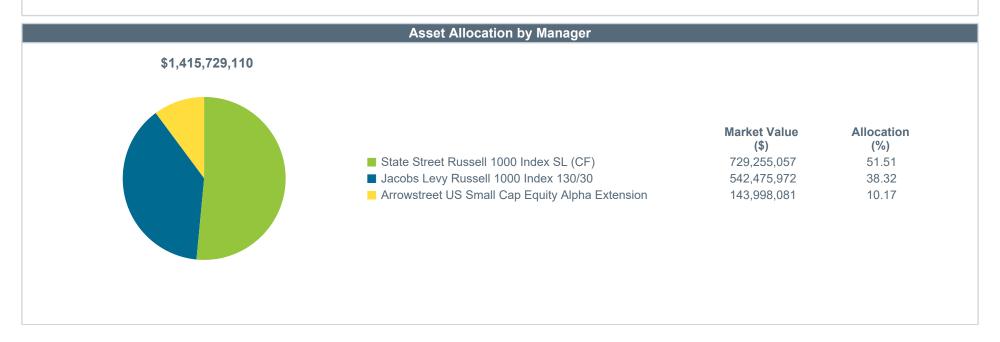

# North Dakota Board of University and School Lands Broad US Equity

|                                                 |       | Comp  | arative Pe | rformance |            |            |            |             |                 |                   |
|-------------------------------------------------|-------|-------|------------|-----------|------------|------------|------------|-------------|-----------------|-------------------|
|                                                 | QTD   | CYTD  | FYTD       | 1<br>Year | 3<br>Years | 5<br>Years | 7<br>Years | 10<br>Years | Since<br>Incep. | Inception<br>Date |
| Broad US Equity                                 | 1.87  | 13.40 | 21.76      | 21.76     | 6.89       | 13.28      | 12.86      | 11.64       | 13.90           | 07/01/2009        |
| Russell 3000 Index                              | 3.22  | 13.56 | 23.12      | 23.12     | 8.05       | 14.14      | 13.48      | 12.15       | 14.49           |                   |
| Difference                                      | -1.35 | -0.16 | -1.36      | -1.36     | -1.16      | -0.86      | -0.62      | -0.51       | -0.59           |                   |
| State Street Russell 1000 Index SL (CF)         | 3.56  | 14.21 | 23.86      | 23.86     | 8.72       | 14.58      | 13.90      | N/A         | 13.84           | 06/01/2017        |
| Russell 1000 Index                              | 3.57  | 14.24 | 23.88      | 23.88     | 8.74       | 14.61      | 13.93      | 12.51       | 13.87           |                   |
| Difference                                      | -0.01 | -0.03 | -0.02      | -0.02     | -0.02      | -0.03      | -0.03      | N/A         | -0.03           |                   |
| Jacobs Levy Russell 1000 Index 130/30           | 0.70  | 14.40 | N/A        | N/A       | N/A        | N/A        | N/A        | N/A         | 20.55           | 12/01/2023        |
| Russell 1000 Index                              | 3.57  | 14.24 | 23.88      | 23.88     | 8.74       | 14.61      | 13.93      | 12.51       | 19.87           |                   |
| Difference                                      | -2.87 | 0.16  | N/A        | N/A       | N/A        | N/A        | N/A        | N/A         | 0.68            |                   |
| Arrowstreet US Small Cap Equity Alpha Extension | -1.91 | 6.11  | N/A        | N/A       | N/A        | N/A        | N/A        | N/A         | 25.36           | 11/01/2023        |
| Russell 2000 Index                              | -3.28 | 1.73  | 10.06      | 10.06     | -2.58      | 6.94       | 6.85       | 7.00        | 24.50           |                   |
| Difference                                      | 1.37  | 4.38  | N/A        | N/A       | N/A        | N/A        | N/A        | N/A         | 0.86            |                   |