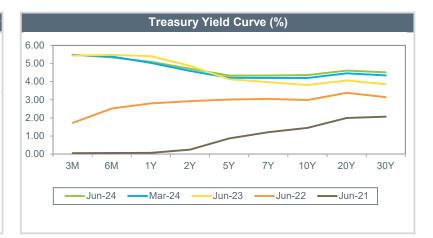

| Economic Indicators                     | Jun-24 |          | Mar-24 | Jun-23 | Jun-21 | 20 Yr  |
|-----------------------------------------|--------|----------|--------|--------|--------|--------|
| Federal Funds Rate (%)                  | 5.33   | _        | 5.33   | 5.08   | 0.08   | 1.57   |
| 10 Year US Treasury Yield               | 4.36   | <b>A</b> | 4.20   | 3.81   | 1.45   | 2.97   |
| 30 Year US Treasury Yield               | 4.51   | <b>A</b> | 4.34   | 3.85   | 2.06   | N/A    |
| Consumer Price Index YoY (Headline) (%) | 3.00   | •        | 3.50   | 3.00   | 5.40   | 2.62   |
| Unemployment Rate (%)                   | 4.10   |          | 3.80   | 3.60   | 5.90   | 5.84   |
| Real Gross Domestic Product YoY (%)     | 3.10   | <b>A</b> | 2.90   | 2.40   | 11.90  | 4.20   |
| PMI - Manufacturing                     | 48.50  | •        | 50.30  | 46.00  | 60.90  | 53.13  |
| US Dollar Total Weighted Index          | 124.52 | <b>A</b> | 121.41 | 119.71 | 112.61 | 104.30 |
| WTI Crude Oil per Barrel (\$)           | 81.54  | •        | 83.17  | 70.64  | 73.47  | 69.47  |