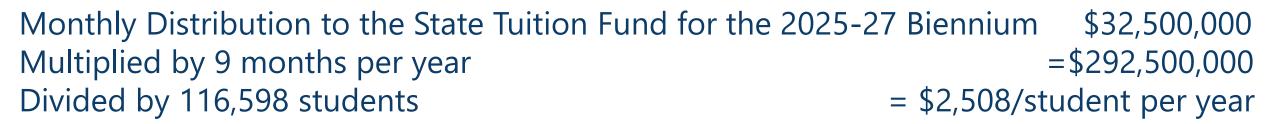

# COMMON SCHOOLS TRUST FUND 2025-27 (CSTF) DISTRIBUTIONS

North Dakota Cost to Educate Per Student 75.7% State Funding Share \$2,508 CSTF per Student Annual Distribution \$13,778/year =\$10,430 =**24% of state funding share** 