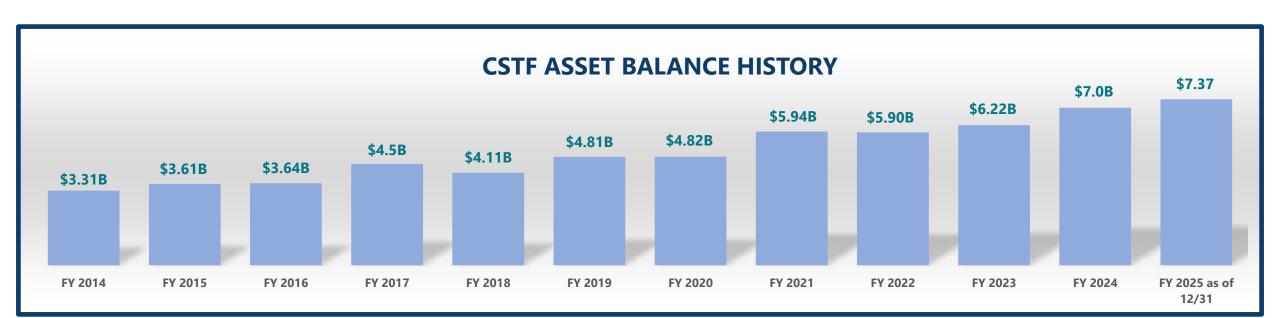

#### CSTF ASSET BALANCE as of 12/31/2024 (unaudited)

#### \$7,372,328,921

+\$863 million year-over-year from 12/31/2023 balance of \$6.51 billion