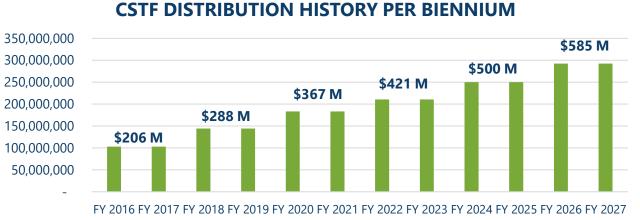

# **Current Biennium Distributions to the State Tuition Fund through 02/28/2025**

\$416.69 million of \$500 million total

**CSTF Distributions Since FY 2014** 