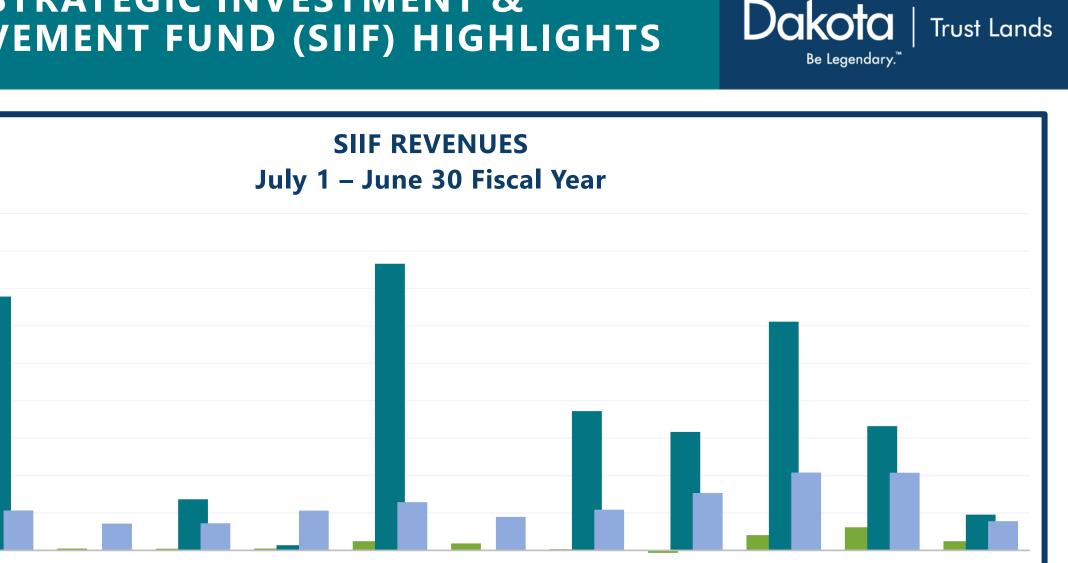

### STRATEGIC INVESTMENT & IMPROVEMENT FUND (SIIF) OVERVIEW

### STRATEGIC INVESTMENT & **IMPROVEMENT FUND (SIIF) HIGHLIGHTS**

\$900,000,000

\$800,000,000

\$700,000,000

\$600,000,000

\$500,000,000

\$400,000,000

\$300,000,000