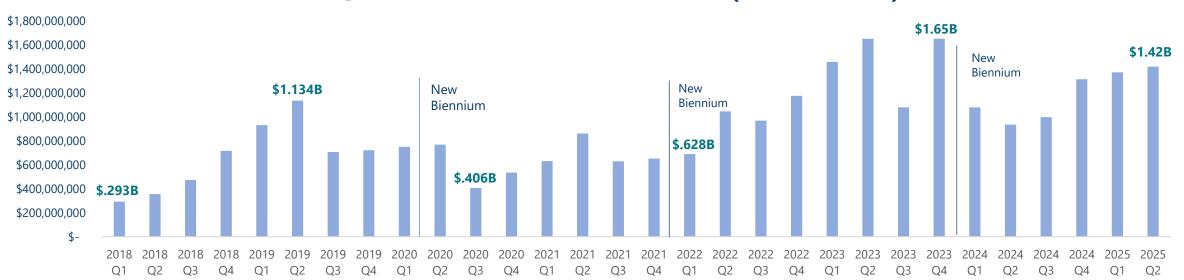

ion \$13,778/year =\$10,430 =**24% of state funding share** 

 $NO_RTH$ 

Dakota

Be Leaendary."

Trust Lands



COMMON SCHOOLS TRUST FUND 2023-25 (CSTF) DISTRIBUTIONS



# **Current Biennium Distributions to the State Tuition Fund through 02/28/2025**

\$416.69 million of \$500 million total

**CSTF Distributions Since FY 2014** 

# **\$2 BILLION OF PROPERTY TAX RELIEF!**



#### COMMON SCHOOLS TRUST FUND (CSTF) OVERVIEW





### STRATEGIC INVESTMENT & IMPROVEMENT FUND (SIIF) OVERVIEW

#### N O R T H Dakota | Trust Lands Be Legendary.<sup>™</sup>

#### SIIF BALANCE as of 11/30/2024 (unaudited)

- Total Balance \$1,371,730,540
- Uncommitted Balance \$1,090,686,566

#### SIIF BALANCE as of 12/31/2024 (unaudited)

- Total Balance \$1,418,091,155
- Uncommitted Balance <u>\$1,134,047,181</u>



#### SIIF QUARTERLY BALANCE HISTORY (UNAUDITED)

### STRATEGIC INVESTMENT & **IMPROVEMENT FUND (SIIF) HIGHLIGHTS**

\$900,000,000

\$800,000,000

\$700,000,000

\$600,000,000

\$500,000,000

\$400,000,000

\$300,000,000

\$200,000,000

\$100,000,000

\$(100,000,000)

Ś-



NORTH

## ESTIMATED TOTAL NET ASSETS as of 12/31/2024



Mineral Tracker Valuation as of October 31, 2024, on 2.6 million Mineral Acres \$2,461,271,622

Surface Fair Market Value as of April 18, 2024, on 706,000 Surface Acres \$671,978,325



**Estimated Total Net Assets\*** 

as of December 31, 2024





11,050,994,159

\* Total excluding SIIF