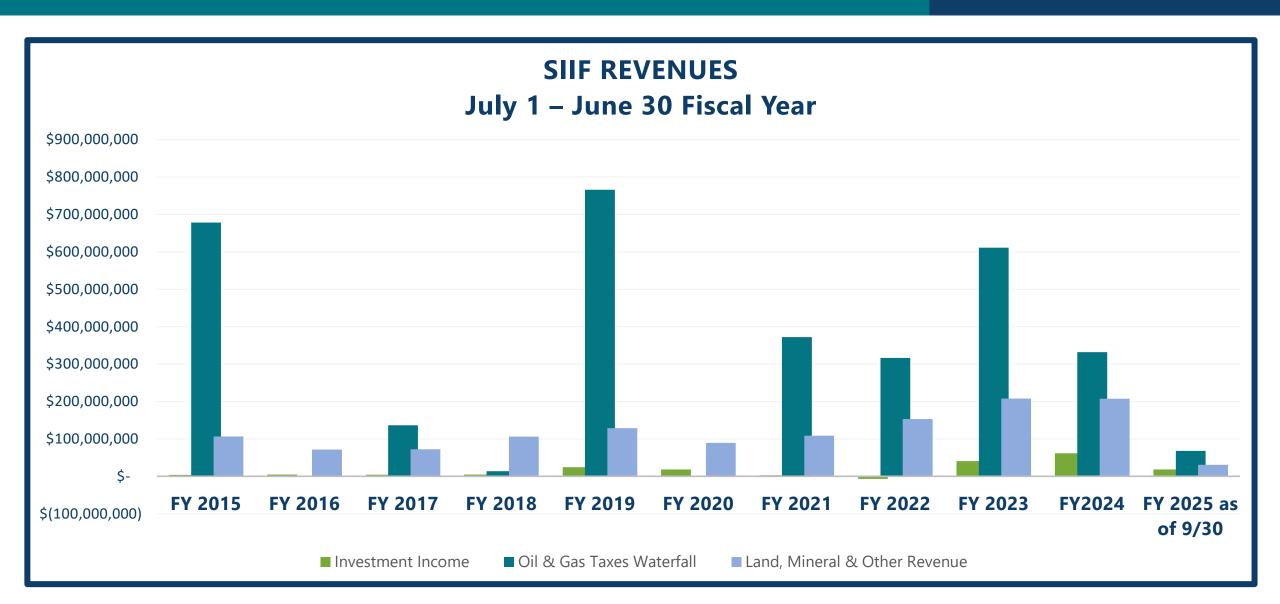

#### STRATEGIC INVESTMENT & IMPROVEMENT FUND (SIIF) OVERVIEW

#### STRATEGIC INVESTMENT & IMPROVEMENT FUND (SIIF) HIGHLIGHTS