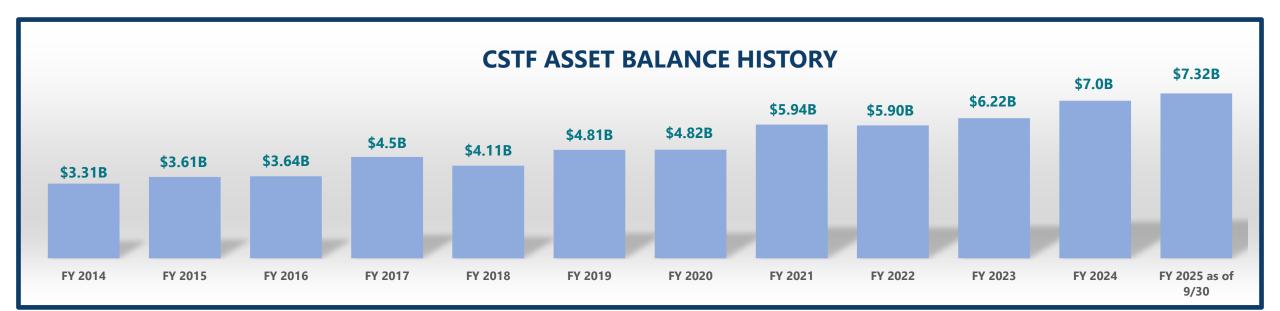

## COMMON SCHOOLS TRUST FUND (CSTF) OVERVIEW

CSTF ASSET BALANCE as of 9/30/2024 (unaudited)

\$7,324,136,077

+\$1.14 billion year-over-year from 9/30/23 balance of \$6.18 billion