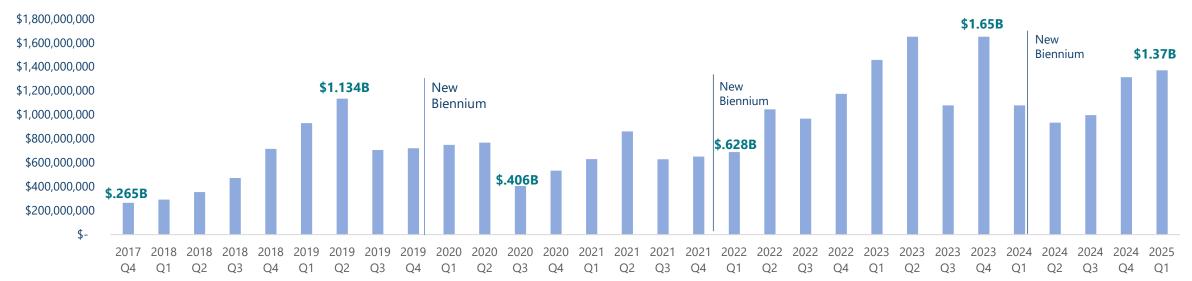

Per Student 75.7% State Funding Share \$2,508 CSTF per Student Annual Distribution

\$13,778/year =\$10,430 =24% of state funding share



## COMMON SCHOOLS TRUST FUND 2023-25 (CSTF) DISTRIBUTIONS



# **Current Biennium Distributions to the State Tuition Fund through 12/31/2024**

\$361.15 million of \$500 million total

**CSTF Distributions Since FY 2014** 

\$2 BILLION OF PROPERTY TAX RELIEF!



#### COMMON SCHOOLS TRUST FUND (CSTF) OVERVIEW





#### STRATEGIC INVESTMENT & IMPROVEMENT FUND (SIIF) OVERVIEW



#### SIIF BALANCE as of 6/30/2024 (audited)

- Total Balance \$1,313,278,883
- Uncommitted Balance \$944,505,315

#### SIIF BALANCE as of 9/30/2024 (unaudited)

- Total Balance \$1,370,582,987
- Uncommitted Balance \$1,056,604,798

#### SIIF QUARTERLY BALANCE HISTORY (UNAUDITED)



#### STRATEGIC INVESTMENT & IMPROVEMENT FUND (SIIF) HIGHLIGHTS





#### ESTIMATED TOTAL NET ASSETS as of 03/31/2024



Mineral Tracker Valuation as of October 31, 2024, on 2.6 million Mineral Acres \$2,461,271,622



Surface Fair Market Value as of April 18, 2024, on 706,000 Surface Acres \$671,978,325



Estimated Total Net Assets\* as of September 30, 2024



\* Total excluding SIIF