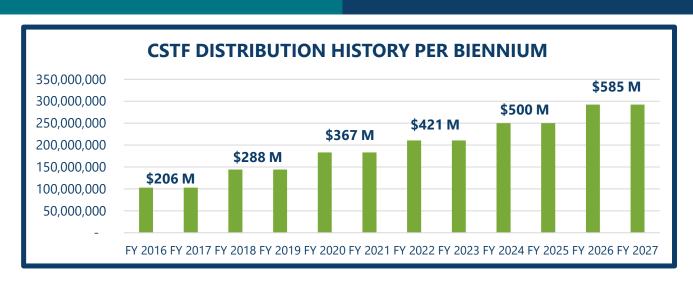

## COMMON SCHOOLS TRUST FUND 2023-25 (CSTF) DISTRIBUTIONS

Monthly Distribution to the State Tuition Fund for the 2023-25 Biennium \$27,770,000 Multiplied by 9 months per year =\$250,000,000 Divided by 115,740 students = \$2,160/student per year

#### COMMON SCHOOLS TRUST FUND 2025-27 (CSTF) DISTRIBUTIONS

Monthly Distribution to the State Tuition Fund for the 2025-27 Biennium \$32,500,000 Multiplied by 9 months per year =\$292,500,000 Divided by 116,598 students = \$2,508/student per year

# **Current Biennium Distributions to the State Tuition Fund through 12/31/2024**

\$361.15 million of \$500 million total

**CSTF Distributions Since FY 2014** 

\$2 BILLION OF PROPERTY TAX RELIEF!