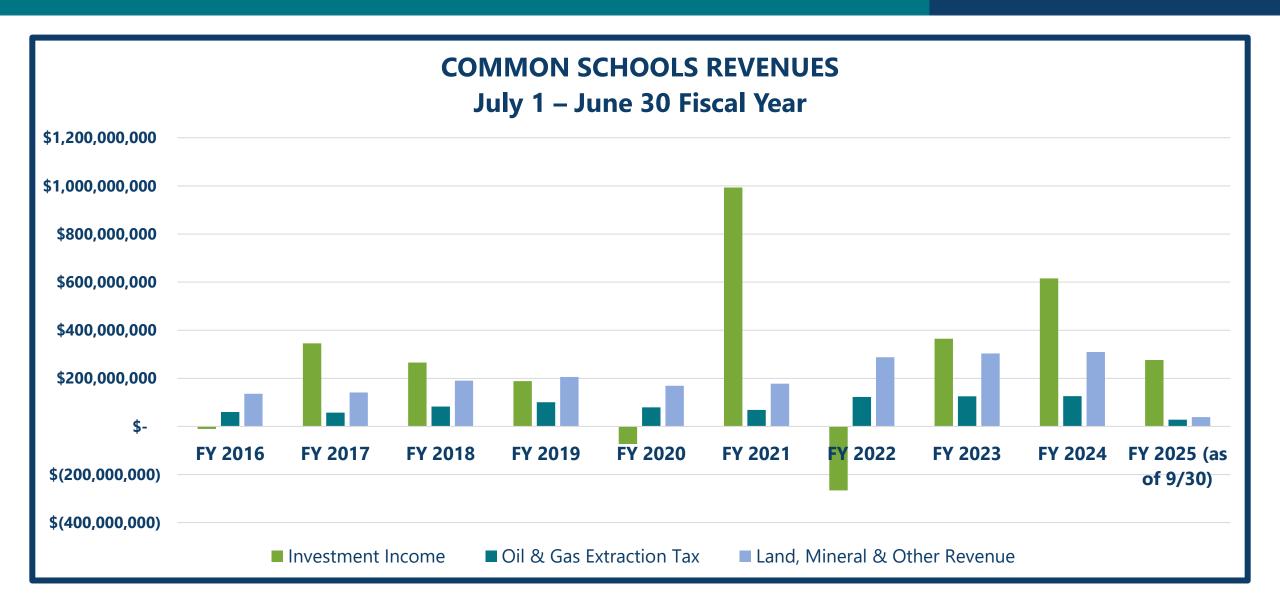

istribution

\$13,778/year =\$10,430 =21% of state funding share



#### COMMON SCHOOLS TRUST FUND 2025-27 (CSTF) DISTRIBUTIONS



Monthly Distribution to the State Tuition Fund for the 2025-27 Biennium \$32,500,000 Multiplied by 9 months per year =\$292,500,000 Divided by 116,598 students = \$2,508/student per year

North Dakota Cost to Educate Per Student 75.7% State Funding Share \$2,508 CSTF per Student Annual Distribution

\$13,778/year =\$10,430 =24% of state funding share



## COMMON SCHOOLS TRUST FUND 2023-25 (CSTF) DISTRIBUTIONS



# **Current Biennium Distributions to the State Tuition Fund through 12/31/2024**

\$361.15 million of \$500 million total

**CSTF Distributions Since FY 2014** 

\$2 BILLION OF PROPERTY TAX RELIEF!



#### COMMON SCHOOLS TRUST FUND (CSTF) OVERVIEW





#### STRATEGIC INVESTMENT & IMPROVEMENT FUND (SIIF) OVERVIEW



#### SIIF BALANCE as of 6/30/2024 (audited)

- Total Balance \$1,313,278,883
- Uncommitted Balance \$944,505,315

#### SIIF BALANCE as of 9/30/2024 (unaudited)

- Total Balance \$1,370,582,987
- Uncommitted Balance \$1,056,604,798

#### SIIF QUARTERLY BALANCE HISTORY (UNAUDITED)



#### STRATEGIC INVESTMENT & IMPROVEMENT FUND (SIIF) HIGHLIGHTS





#### ESTIMATED TOTAL NET ASSETS as of 03/31/2024



Mineral Tracker Valuation as of October 31, 2024, on 2.6 million Mineral Acres \$2,461,271,622



Surface Fair Market Value as of April 18, 2024, on 706,000 Surface Acres \$671,978,325



Estimated Total Net Assets\* as of September 30, 2024



\* Total excluding SIIF